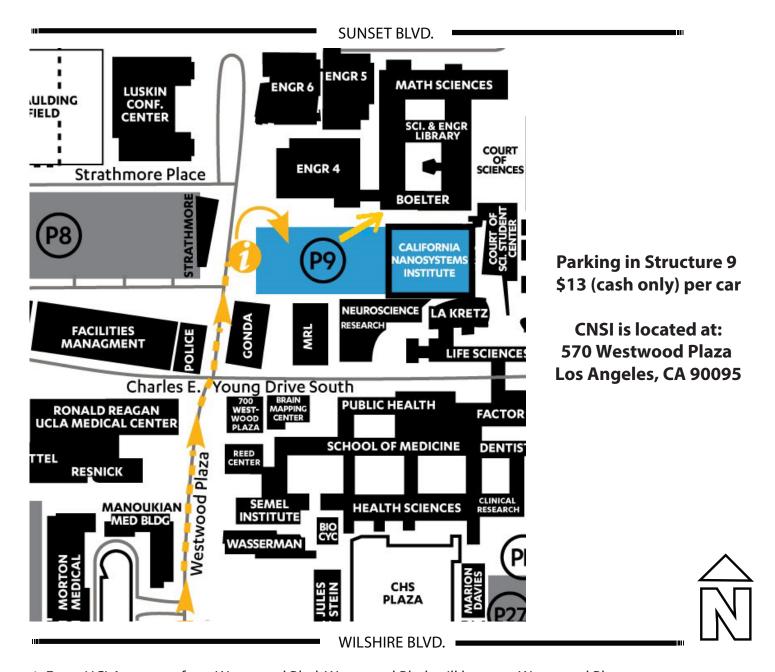

## Parking Structure 9 and California NanoSystems Institute (CNSI)

Enter UCLA from Westwood Boulevard

- 1. Enter UCLA campus from Westwood Blvd. Westwood Blvd. will become Westwood Plaza.
- 2. There will be an information kiosk island near the end of Westwood Plaza. Parking attendants will be on-site to provide assistance. Parking is \$13 (cash only) per car.
- 3. Parking Structure 9 will be on your right. Turn right at the intersection immediately following the kiosk.
- 4. Keep right and drive toward Structure 9.
- 5. Park on the top level of the structure. There is a bridge connecting to the Court of Sciences.
- 6. Follow the walkway around the side of the building to the front entrance.